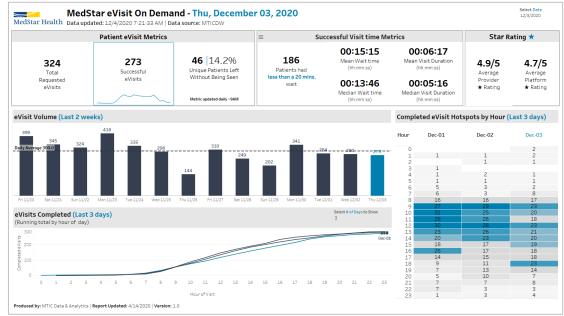

## **Drive operational decisions**

- Known audience ideally with communication between developers and users
- Varying levels of interaction
- Data updated every morning
- Visualization structure has stayed consistent over 5+ months